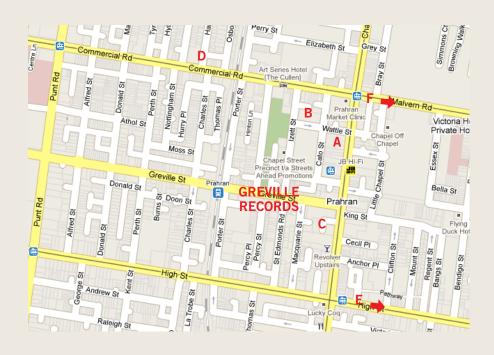

## **ADDRESS**

The address of Greville Records is 152 Greville Street Prahran. Melways reference 58 C5.

### **NEARBY**

#### FOOD

- A Coles Prahran, 303 Chapel St. Open 6am — midnight..
- **B** Safeway Prahran. Cnr Wattle & Cato Streets. Open 6am midnight.
- C 7/11 Prahran, 255 Chapel Street. Open 24 hours.
- D Lucky 7, 176 Commercial Road. Open 24 hours.

### **PUBLIC TOILETS**

- E BP 549 High Street. Open 24 hours.
- F BP 500 Malvern Road. Open 24 hours.