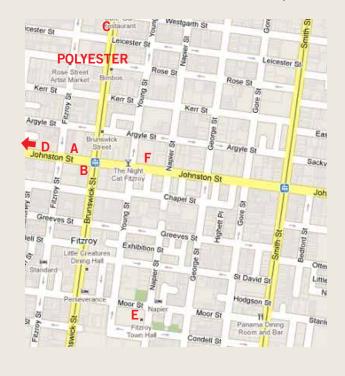

## **ADDRESS**

The address of Polyester Records Fitzroy is 387 Brunswick Street, Fitzroy. Melways reference 2C 5B.

### **NEARBY**

#### **FOOD**

A variety of take away shops along Brunswick Street are open late.

- A Coles Fitzroy is located at 95–103 Johnston Street and is open from 7am 10pm.
- **B** 7/11 is located on the corner of Johnston and Brunswick Streets and is open 24 hours.
- **C** IGA is located at 424 Brunswick Street and is open from 7am 11pm.
- D Tankerville Arms Hotel, 230 Nicholson Street, Fitzroy is open 24 hours.

# PUBLIC TOILETS OPEN 24HRS

- E Condell Street (corner of Napier Street)
- F Fitzroy BP at 153 Johnston Street