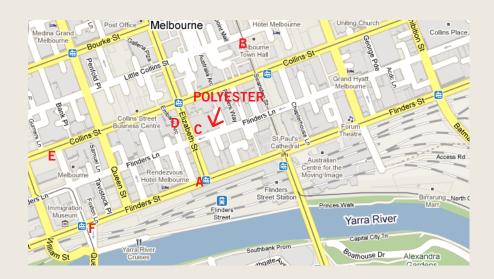

## **ADDRESS**

The address of Polyester Melbourne is 288 Flinders Lane Melbourne. Melways reference map 1A L9.

## **NEARBY**

#### **FOOD**

- A Coles Elizabeth Street & Flinders Street. Open 24 hours.
- B Cafe L'Incontro, Little Collins & Swanston. Open 24 hours.
- C Pie Face 289 Flinders Lane. Open 24 hours.
- D 7/11, 43 45 Elizabeth Street. Open 24 hours

#### **PUBLIC TOILETS**

- E Market Street & Collins Street, Melbourne. Open 24 hours.
- **F** Queensbridge Street & Flinders Street. Open 24 hours.