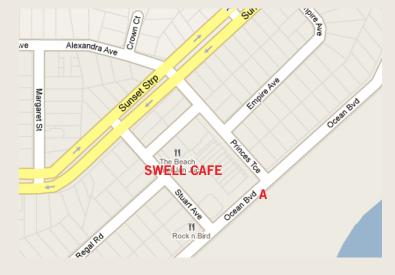

### **ADDRESS**

The address of Swell Cafe is Stuart Avenue, Jan Juc. Melways reference 505 F11.